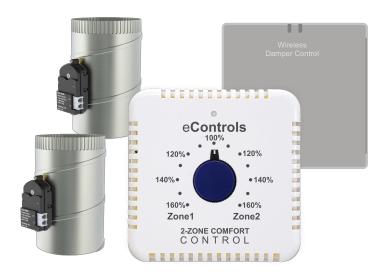

### Model ZCMWL 2-Zone Wireless Manual Comfort Control

- Solves the comfort problem found in two-story homes, where the upstairs is too warm during the summer and the downstairs is too cold during the winter.
- Balance the upstairs and downstairs temperatures for a uniformly comfortable home by directing more heating or cooling to the upstairs or downstairs zones as needed.
- Focus more heating or cooling upstairs or downstairs as desired and less to the unoccupied space to save energy and improve comfort.
- Save 30% in energy at night by directing more heating or cooling upstairs and less downstairs.
- Uses your existing thermostat, including Smart Thermostats, Smart OEM Communicating Thermostats or any Simple 24VAC Thermostat.

### **ZCMWL** Installation

A typical installation includes the ZCMWL 2-Zone Comfort Control installed on any wall upstairs or downstairs, a damper control installed near your equipment and two dampers installed in your duct work that control the amount of heating or cooling directed to the upstairs and downstairs zones.

## **Simple Manual Operation**

During heating and cooling calls, simply turn the knob to direct more heating or cooling to the zone desired.

During the summer when the upstairs is too hot, turn the knob to the right to direct more cooling upstairs.